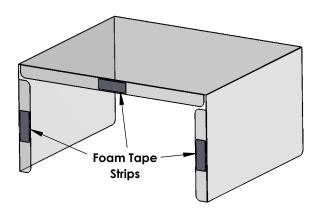

**STEP 3:** Use the 3 supplied Foam Tape Strips to attach barrier securely to desktop. Remove one side of the liner from the tape strips and attach one strip to the middle of each bottom flap. Peel off remaining liners and stand Barrier up on flat surface in desired location. Push down on foam tape locations in order to firmly adhere your U-Shaped Barrier to desktop.

NOTE: To ensure proper adhesion of Foam Tape Strips to mounting surface, clean the area where the tape will be applied and make sure it is dry prior to mounting Barrier.

ASSEMBLY COMPLETED 14400 / 14401 / 14402