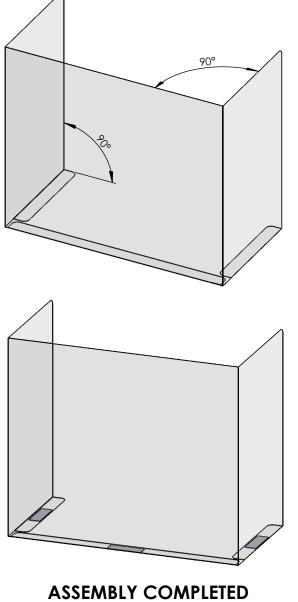

**STEP 2:** Fold sides in and bottom flaps up along pre-scored lines. (2x) Sides and (3x) bottom flaps should be folded to 90 degrees per image at right. Stand folded U-Shape Barrier up on flat surface.