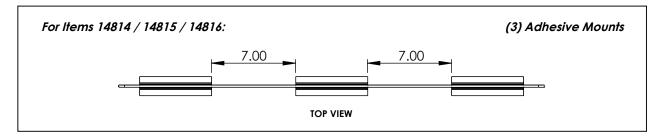

## PLEASE REFER TO DIAGRAMS BELOW FOR AID IN INSTALLATION OF YOUR SHIELD. RECOMMENDED SPACING BETWEEN ADHESIVE MOUNTS IS AS FOLLOWS:

\*\*NOTE: Before applying the adhesive mounts, ensure the surface you are mounting them to is dust-free, thoroughly cleaned, and dry. The adhesive mounts ARE NOT REPOSITIONABLE. Please make sure you are satisfied with the positioning and location before applying. After applying the adhesive mounts to the surface, let them cure for 24 hours before installing the Shield Panel. Ultimate adhesion strength will be achieved after 72 hours.

14811 14812 14813

14814 14815 14816

14817 14818 14819