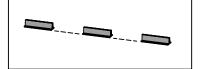

## PLEASE REFER TO DIAGRAMS BELOW FOR AID IN INSTALLATION OF YOUR SHIELD. RECOMMENDED SPACING BETWEEN ADHESIVE MOUNTS IS AS FOLLOWS:

\*\*NOTE: Before applying the adhesive mounts, ensure the surface you are mounting them to is dust-free, thoroughly cleaned, and dry. The adhesive mounts ARE NOT REPOSITIONABLE. Please make sure you are satisfied with the positioning and location before applying. After applying the adhesive mounts to the surface, let them cure for 24 hours before installing the Shield Panel. Ultimate adhesion strength will be achieved after 72 hours.

**STEP 2:** Repeat STEP 1 to install remaining Adhesive Mount(s), following spacing as noted on Page 1 and making sure Adhesive Mounts are aligned in a straight line.

\*\*REMINDER: Adhesive Mounts are NOT repositionable, so make sure you are happy with placement before applying. Also, after applying Adhesive Mounts to mounting surface, let them cure for 24 hours before installing the Shield Panel. Maximum adhesion strength will be achieved after 72 hours.