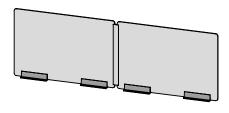

## **ASSEMBLY COMPLETED**

**NOTE:** To connect multiple Shields together, use the supplied Flexible Connector and attach one half to the open side edge of installed unit, and the other half to the side edge of an adjacent Shield. Shields can be connected side-by-side or Connector can be flexed to form an L. **Make sure when installing to start below the radiused corners of your Panel.** 