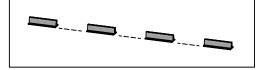

## PLEASE REFER TO DIAGRAMS BELOW FOR AID IN INSTALLATION OF YOUR SHIELD. RECOMMENDED SPACING BETWEEN ADHESIVE MOUNTS IS AS FOLLOWS:

\*\*NOTE: Before applying the adhesive mounts, ensure the surface you are mounting them to is dust-free, thoroughly cleaned, and dry. The adhesive mounts ARE NOT REPOSITIONABLE. Please make sure you are satisfied with the positioning and location before applying. After applying the adhesive mounts to the surface, let them cure for 24 hours before installing the Shield Panel. Ultimate adhesion strength will be achieved after 72 hours.