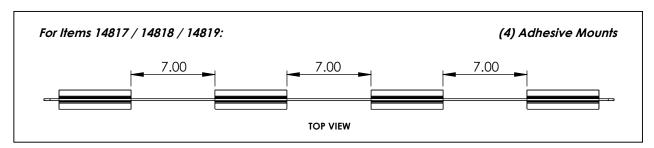

## PLEASE REFER TO DIAGRAMS BELOW FOR AID IN INSTALLATION OF YOUR SHIELD. RECOMMENDED SPACING BETWEEN ADHESIVE MOUNTS IS AS FOLLOWS:

\*\*NOTE: Before applying the adhesive mounts, ensure the surface you are mounting them to is dust-free, thoroughly cleaned, and dry. The adhesive mounts ARE NOT REPOSITIONABLE. Please make sure you are satisfied with the positioning and location before applying. After applying the adhesive mounts to the surface, let them cure for 24 hours before installing the Shield Panel. Ultimate adhesion strength will be achieved after 72 hours.

14811 14812 14813

14814 14815 14816

14817 14818 14819