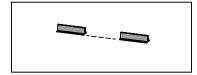

## PLEASE REFER TO DIAGRAMS BELOW FOR AID IN INSTALLATION OF YOUR SHIELD. RECOMMENDED SPACING BETWEEN ADHESIVE MOUNTS IS AS FOLLOWS:

\*\*NOTE: Before applying the adhesive mounts, ensure the surface you are mounting them to is dust-free, thoroughly cleaned, and dry. The adhesive mounts ARE NOT REPOSITIONABLE. Please make sure you are satisfied with the positioning and location before applying. After applying the adhesive mounts to the surface, let them cure for 24 hours before installing the Shield Panel. Ultimate adhesion strength will be achieved after 72 hours.

## Multi-Purpose Shield with Adhesive Mounts

ASSEMBLY INSTRUCTIONS

READ ALL INSTRUCTIONS BEFORE YOU BEGIN. DO NOT JUMP AHEAD OF ANY STEP.

**STEP 1:** After ensuring mounting surface is clean, peel off the paper backing from the bottom of one of your Adhesive Mounts and apply Mount to surface in desired location. Firmly press down on Adhesive Mount.