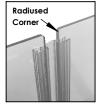

## **ASSEMBLY COMPLETED**

**NOTE:** To connect multiple Shields together, use the supplied Flexible Connector and attach one half to the open side edge of installed unit, and the other half to the side edge of an adjacent Shield. Shields can be connected side-by-side or Connector can be flexed to form an L. **Make sure when installing to start below the radiused corners of your Panel.** 