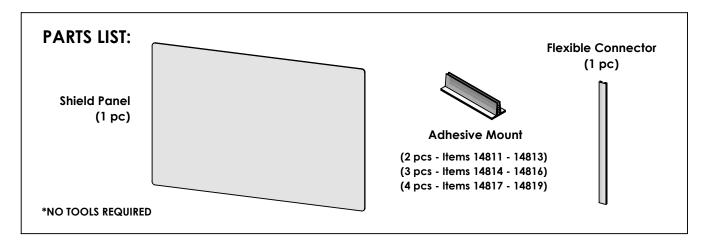

## Multi-Purpose Shield with Adhesive Mounts

ASSEMBLY INSTRUCTIONS

READ ALL INSTRUCTIONS BEFORE YOU BEGIN. DO NOT JUMP AHEAD OF ANY STEP.

## **ASSEMBLY COMPLETED**

**NOTE:** To connect multiple Shields together, use the supplied Flexible Connector and attach one half to the open side edge of installed unit, and the other half to the side edge of an adjacent Shield. Shields can be connected side-by-side or Connector can be flexed to form an L. **Make sure when installing to start below the radiused corners of your Panel.** 

14811 14812 14813

14814 14815 14816

14817 14818 14819