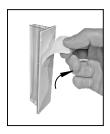

**STEP 3:** Peel off the protective plastic film from both sides of Shield Panel. Carefully guide Shield Panel down into installed Adhesive Mounts, centering the Panel from left to right within the Mounts.