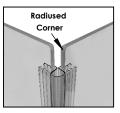

## **ASSEMBLY COMPLETED**

**NOTE:** To connect multiple Shields together, use the supplied Flexible Connector and attach one half to the open side edge of installed unit, and the other half to the side edge of an adjacent Shield. Shields can be connected side-by-side or Connector can be flexed to form an L. **Make sure when installing to start below the radiused corners of your Panel.** 