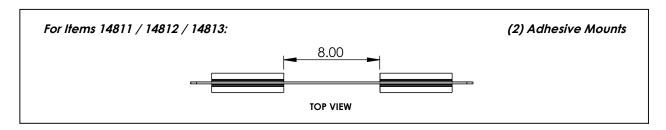

## PLEASE REFER TO DIAGRAMS BELOW FOR AID IN INSTALLATION OF YOUR SHIELD. RECOMMENDED SPACING BETWEEN ADHESIVE MOUNTS IS AS FOLLOWS:

\*\*NOTE: Before applying the adhesive mounts, ensure the surface you are mounting them to is dust-free, thoroughly cleaned, and dry. The adhesive mounts ARE NOT REPOSITIONABLE. Please make sure you are satisfied with the positioning and location before applying. After applying the adhesive mounts to the surface, let them cure for 24 hours before installing the Shield Panel. Ultimate adhesion strength will be achieved after 72 hours.

14811 14812 14813

14814 14815 14816

14817 14818 14819