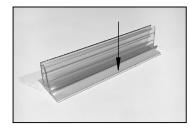

**STEP 2:** Repeat STEP 1 to install remaining Adhesive Mount(s), following spacing as noted on Page 1 and making sure Adhesive Mounts are aligned in a straight line.

\*\*REMINDER: Adhesive Mounts are NOT repositionable, so make sure you are happy with placement before applying. Also, after applying Adhesive Mounts to mounting surface, let them cure for 24 hours before installing the Shield Panel. Maximum adhesion strength will be achieved after 72 hours.