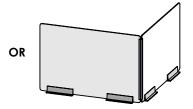

## **ASSEMBLY COMPLETED**

**NOTE:** To connect multiple Shields together, use the supplied Flexible Connector and attach one half to the open side edge of installed unit, and the other half to the side edge of an adjacent Shield. Shields can be connected side-by-side or Connector can be flexed to form an L. **Make sure when installing to start below the radiused corners of your Panel.** 