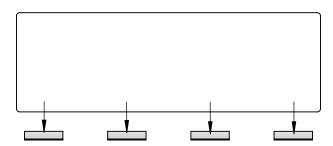

## Multi-Purpose Shield with Adhesive Mounts

ASSEMBLY INSTRUCTIONS

READ ALL INSTRUCTIONS BEFORE YOU BEGIN. DO NOT JUMP AHEAD OF ANY STEP.

**STEP 1:** After ensuring mounting surface is clean, peel off the paper backing from the bottom of one of your Adhesive Mounts and apply Mount to surface in desired location. Firmly press down on Adhesive Mount.

**STEP 2:** Repeat STEP 1 to install remaining Adhesive Mount(s), following spacing as noted on Page 1 and making sure Adhesive Mounts are aligned in a straight line.

\*\*REMINDER: Adhesive Mounts are NOT repositionable, so make sure you are happy with placement before applying. Also, after applying Adhesive Mounts to mounting surface, let them cure for 24 hours before installing the Shield Panel. Maximum adhesion strength will be achieved after 72 hours.

**STEP 3:** Peel off the protective plastic film from both sides of Shield Panel. Carefully guide Shield Panel down into installed Adhesive Mounts, centering the Panel from left to right within the Mounts.