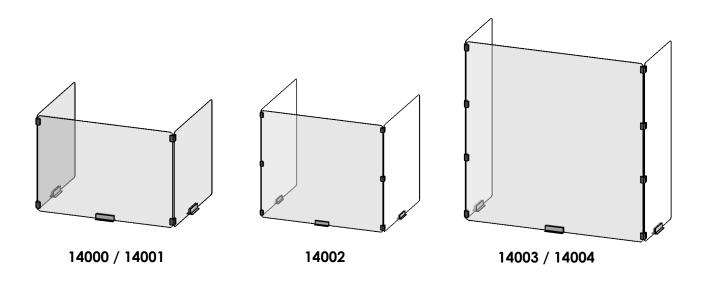

**STEP 4:** Attach Front Panel to Side Panel by pushing Front Panel into installed L-Connectors on Side Panel.

NOTE: Top edges of Front Panel and Side Panel should be flush with each other.

**STEP 5:** Take 2 additional L-connectors and push them onto the open side edge of Front Panel, again placing one at the top just under rounded corner, and one at the bottom just above rounded corner. (Follow instructions in NOTE at bottom of Page 1 for installing additional L-connectors for Items 14002, 14003 & 14004.)