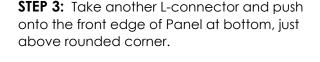

**STEP 4:** Attach Front Panel to Side Panel by pushing Front Panel into installed L-Connectors on Side Panel.

NOTE: Top edges of Front Panel and Side Panel should be flush with each other.

**STEP 5:** Take 2 additional L-connectors and push them onto the open side edge of Front Panel, again placing one at the top just under rounded corner, and one at the bottom just above rounded corner. (Follow instructions in NOTE at bottom of Page 1 for installing additional L-connectors for Items 14002, 14003 & 14004.)