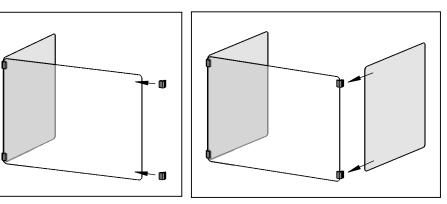

**STEP 1:** Peel off the protective plastic film from both sides of Front Panel and Side Panels.

**STEP 2:** Stand up one of the Side Panels and push one of the L-connectors onto the front edge of Panel at top, just under rounded corner.

**STEP 4:** Attach Front Panel to Side Panel by pushing Front Panel into installed L-Connectors on Side Panel.

NOTE: Top edges of Front Panel and Side Panel should be flush with each other.

**STEP 5:** Take 2 additional L-connectors and push them onto the open side edge of Front Panel, again placing one at the top just under rounded corner, and one at the bottom just above rounded corner. (Follow instructions in NOTE at bottom of Page 1 for installing additional L-connectors for Items 14002, 14003 & 14004.)

**STEP 6:** Attach remaining Side Panel to Front Panel by pushing Side Panel into installed L-connectors on Front Panel.

**STEP 7:** Use the adhesive-backed T Shaped Gripper Connectors (included) to attach barrier securely to desktop. Install one in the middle of the bottom edge of each panel.