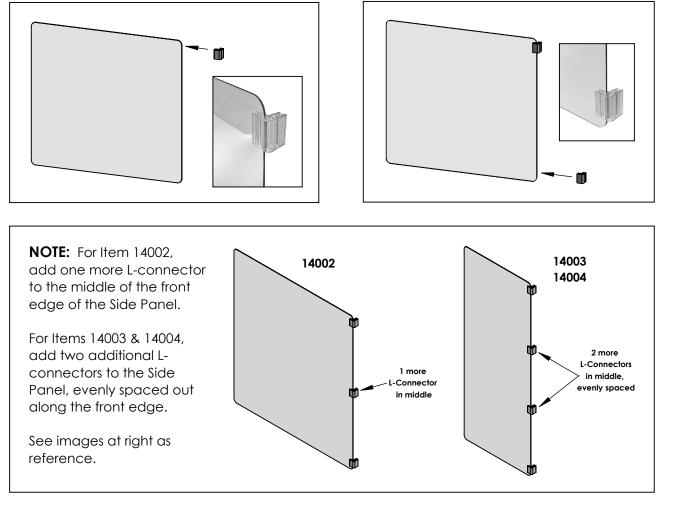

**STEP 4:** Attach Front Panel to Side Panel by pushing Front Panel into installed L-Connectors on Side Panel.

NOTE: Top edges of Front Panel and Side Panel should be flush with each other.

**STEP 5:** Take 2 additional L-connectors and push them onto the open side edge of Front Panel, again placing one at the top just under rounded corner, and one at the bottom just above rounded corner. (Follow instructions in NOTE at bottom of Page 1 for installing additional L-connectors for Items 14002, 14003 & 14004.)