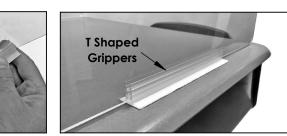

**STEP 6:** Attach remaining Side Panel to Front Panel by pushing Side Panel into installed L-connectors on Front Panel.

**STEP 7:** Use the adhesive-backed T Shaped Gripper Connectors (included) to attach barrier securely to desktop. Install one in the middle of the bottom edge of each panel.

NOTE: To ensure proper adhesion of T Grippers to mounting surface, clean the area where the tape will be applied and make sure it is dry prior to mounting Shield.