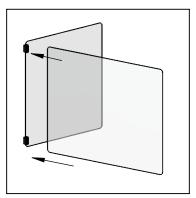

**STEP 4:** Attach Front Panel to Side Panel by pushing Front Panel into installed L-Connectors on Side Panel.

NOTE: Top edges of Front Panel and Side Panel should be flush with each other.

**STEP 5:** Take 2 additional L-connectors and push them onto the open side edge of Front Panel, again placing one at the top just under rounded corner, and one at the bottom just above rounded corner. (Follow instructions in NOTE at bottom of Page 1 for installing additional L-connectors for Items 14002, 14003 & 14004.)