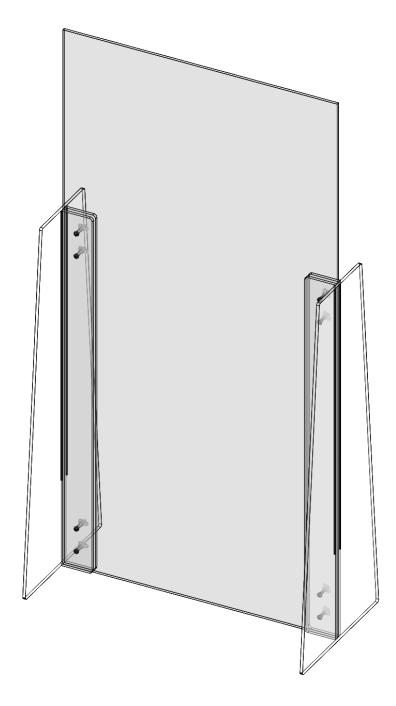

## Floor Standing Sneeze Guard Shield

**ASSEMBLY INSTRUCTIONS** 

READ ALL INSTRUCTIONS BEFORE YOU BEGIN. DO NOT JUMP AHEAD OF ANY STEP.

**STEP 7:** Make sure the product is rested on a flat surface and does not feel loose or wobbly. If it does, double check that all screws are secured and properly tightened.

**ASSEMBLY COMPLETED**