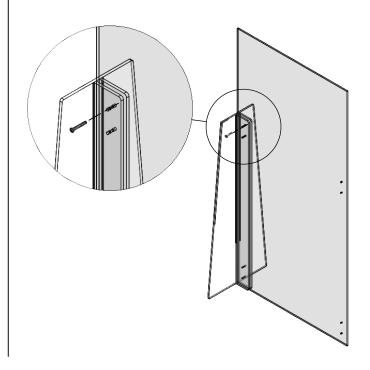

## Floor Standing Sneeze Guard Shield

**ASSEMBLY INSTRUCTIONS** 

READ ALL INSTRUCTIONS BEFORE YOU BEGIN. DO NOT JUMP AHEAD OF ANY STEP.

**STEP 4:** Secure Main Panel to Side Channel Upright with lock washer and wingnut. Do not overtighten.