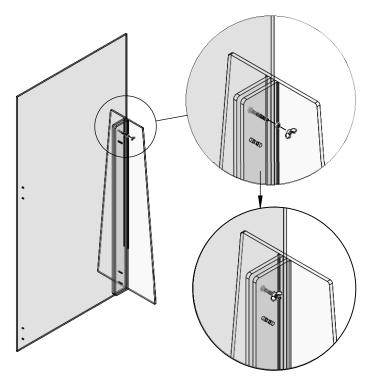

**STEP 5:** Repeat Steps 3 & 4 for remaining 3 hole locations on that side of Shield.

**STEP 6:** Stand up remaining Side Channel Upright and guide other side of Main Panel Upright into channel, again making sure holes are aligned. Repeat Steps 3-5 to secure Side Upright to Main Panel.