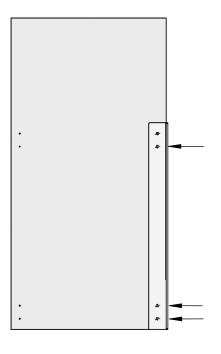

## Floor Standing Sneeze Guard Shield

**ASSEMBLY INSTRUCTIONS** 

READ ALL INSTRUCTIONS BEFORE YOU BEGIN. DO NOT JUMP AHEAD OF ANY STEP.

STEP 1: Peel off the protective plastic film from both sides of Main Panel Upright.

**STEP 2:** Stand up one of the Side Channel Uprights and guide Main Panel Upright into channel, making sure holes are aligned.

**STEP 3:** Insert one of the provided Screws through hole in Side Channel Upright. Guide it through hole in Main Panel and out the other side of channel.