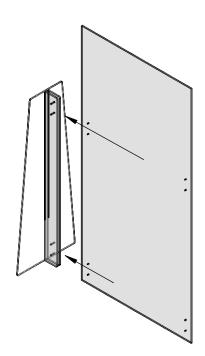

**STEP 2:** Stand up one of the Side Channel Uprights and guide Main Panel Upright into channel, making sure holes are aligned.

**STEP 3:** Insert one of the provided Screws through hole in Side Channel Upright. Guide it through hole in Main Panel and out the other side of channel.