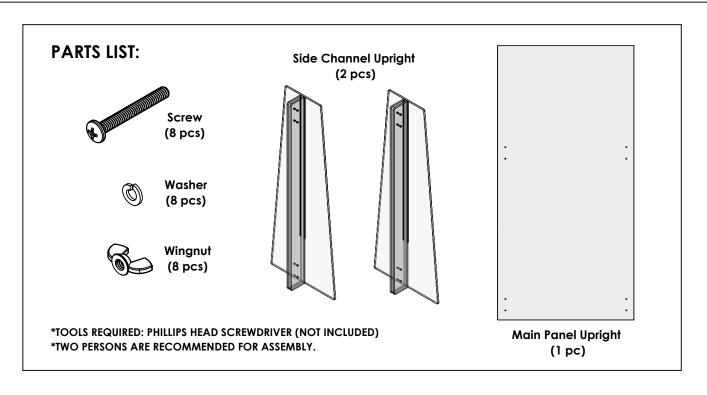

## Floor Standing Sneeze Guard Shield

**ASSEMBLY INSTRUCTIONS** 

READ ALL INSTRUCTIONS BEFORE YOU BEGIN. DO NOT JUMP AHEAD OF ANY STEP.

STEP 1: Peel off the protective plastic film from both sides of Main Panel Upright.

**STEP 2:** Stand up one of the Side Channel Uprights and guide Main Panel Upright into channel, making sure holes are aligned.

**STEP 3:** Insert one of the provided Screws through hole in Side Channel Upright. Guide it through hole in Main Panel and out the other side of channel.