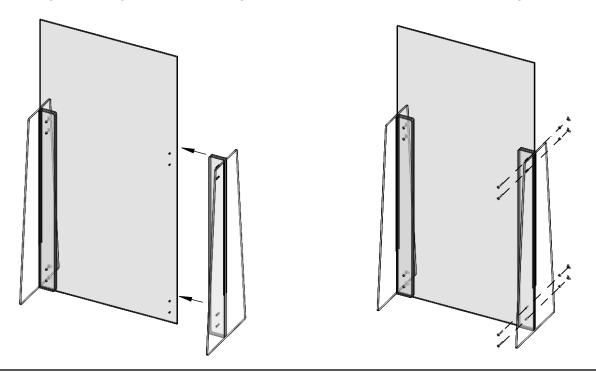

**STEP 2:** Stand up one of the Side Channel Uprights and guide Main Panel Upright into channel, making sure holes are aligned.

**STEP 3:** Insert one of the provided Screws through hole in Side Channel Upright. Guide it through hole in Main Panel and out the other side of channel.

## Floor Standing Sneeze Guard Shield

**ASSEMBLY INSTRUCTIONS** 

READ ALL INSTRUCTIONS BEFORE YOU BEGIN. DO NOT JUMP AHEAD OF ANY STEP.

**STEP 4:** Secure Main Panel to Side Channel Upright with lock washer and wingnut. Do not overtighten.

**STEP 5:** Repeat Steps 3 & 4 for remaining 3 hole locations on that side of Shield.

**STEP 6:** Stand up remaining Side Channel Upright and guide other side of Main Panel Upright into channel, again making sure holes are aligned. Repeat Steps 3-5 to secure Side Upright to Main Panel.