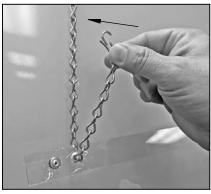

STEP 3 (FOR CEILING ROD/BARS): Drape chain over rod/bar. Feed chain downward.

**STEP 4:** Using a Clip, attach the chain hanging on the left of the Hanger/ceiling rod to itself by inserting one end of the clip through a chain link on left and the other end of the clip through a chain link on right. Make sure chain loops are secured in each end of the clip.

NOTE: The location at which the Clip is used to attach the Chain to itself will determine how low or high the shield will hang. Use a smaller loop for a lower hanging shield and a larger loop for a higher hanging shield. This may take some adjustment.