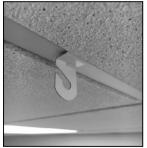

### Clear Vinyl Hanging Shield

ASSEMBLY INSTRUCTIONS

READ ALL INSTRUCTIONS BEFORE YOU BEGIN. DO NOT JUMP AHEAD OF ANY STEP.

**STEP 3 (FOR SUSPENDED CEILINGS):** Loop one of the chains through the hole in the Hangers labeled "L". Feed chain downward.