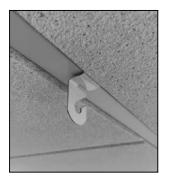

NOTE: The Hangers must form a closed circle as shown. This is only possible by using two Hangers labeled "L"

**STEP 2:** Repeat STEP 1 with both Hangers labeled "R" on the ceiling frame to the right of the one used in STEP 1.

NOTE: The Hangers must form a closed circle as shown. This is only possible by using two Hangers labeled "R"