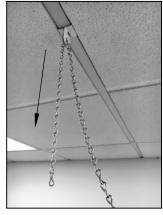

Hangers labeled "L" to the frame of the suspended ceiling to the left of the desired shield position. Lift the ceiling tiles to slide the hangers on each side of the frame as shown below.









NOTE: The Hangers must form a closed circle as shown. This is only possible by using two Hangers labeled "L"

**STEP 2:** Repeat STEP 1 with both Hangers labeled "R" on the ceiling frame to the right of the one used in STEP 1.









NOTE: The Hangers must form a closed circle as shown. This is only possible by using two Hangers labeled "R"

### Clear Vinyl Hanging Shield

ASSEMBLY INSTRUCTIONS

READ ALL INSTRUCTIONS BEFORE YOU BEGIN. DO NOT JUMP AHEAD OF ANY STEP.

**STEP 3 (FOR SUSPENDED CEILINGS):** Loop one of the chains through the hole in the Hangers labeled "L". Feed chain downward.





STEP 3 (FOR CEILING ROD/BARS): Drape chain over rod/bar. Feed chain downward.





**STEP 4:** Using a Clip, attach the chain hanging on the left of the Hanger/ceiling rod to itself by inserting one end of the clip through a chain link on left and the other end of the clip through a chain link on right. Make sure chain loops are secured in each end of the clip.

NOTE: The location at which the Clip is used to attach the Chain to itself will determine how low or high the shield will hang. Use a smaller loop for a lower hanging shield and a larger loop for a higher hanging shield. This may take some adjustment.





STEP 5: Repeat STEPS 3-4 for installation of chain on right side.

# Clear Vinyl Hanging Shield

**ASSEMBLY INSTRUCTIONS** 

READ ALL INSTRUCTIONS BEFORE YOU BEGIN. DO NOT JUMP