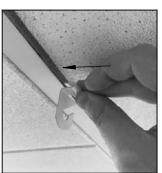

NOTE: The Hangers must form a closed circle as shown. This is only possible by using two Hangers labeled "L"

**STEP 2:** Repeat STEP 1 with both Hangers labeled "R" on the ceiling frame to the right of the one used in STEP 1.

NOTE: The Hangers must form a closed circle as shown. This is only possible by using two Hangers labeled "R"