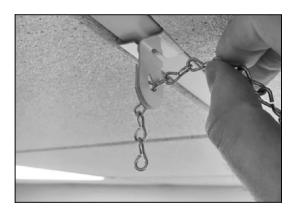

### Clear Vinyl Hanging Shield

ASSEMBLY INSTRUCTIONS

READ ALL INSTRUCTIONS BEFORE YOU BEGIN. DO NOT JUMP AHEAD OF ANY STEP.

**STEP 3 (FOR SUSPENDED CEILINGS):** Loop one of the chains through the hole in the Hangers labeled "L". Feed chain downward.

STEP 3 (FOR CEILING ROD/BARS): Drape chain over rod/bar. Feed chain downward.

**STEP 4:** Using a Clip, attach the chain hanging on the left of the Hanger/ceiling rod to itself by inserting one end of the clip through a chain link on left and the other end of the clip through a chain link on right. Make sure chain loops are secured in each end of the clip.

NOTE: The location at which the Clip is used to attach the Chain to itself will determine how low or high the shield will hang. Use a smaller loop for a lower hanging shield and a larger loop for a higher hanging shield. This may take some adjustment.