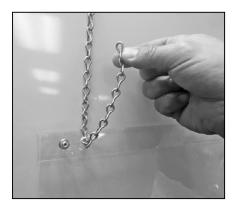

# Clear Vinyl Hanging Shield

**ASSEMBLY INSTRUCTIONS** 

READ ALL INSTRUCTIONS BEFORE YOU BEGIN. DO NOT JUMP AHEAD OF ANY STEP.

**STEP 6:** Unroll your clear Vinyl Shield. Next, feed chain hanging down from ceiling on left side through hole at the top left of Vinyl Shield. Loop chain back up towards hanging chain and attach to itself using another Clip. Follow same procedure as in STEP 4, again ensuring chain loops are secured in each end of the clip.