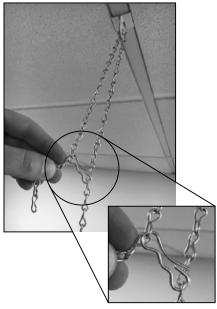

STEP 3 (FOR CEILING ROD/BARS): Drape chain over rod/bar. Feed chain downward.

**STEP 4:** Using a Clip, attach the chain hanging on the left of the Hanger/ceiling rod to itself by inserting one end of the clip through a chain link on left and the other end of the clip through a chain link on right. Make sure chain loops are secured in each end of the clip.

NOTE: The location at which the Clip is used to attach the Chain to itself will determine how low or high the shield will hang. Use a smaller loop for a lower hanging shield and a larger loop for a higher hanging shield. This may take some adjustment.