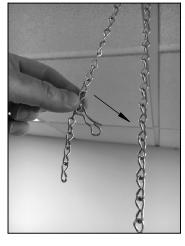

STEP 3 (FOR CEILING ROD/BARS): Drape chain over rod/bar. Feed chain downward.

**STEP 4:** Using a Clip, attach the chain hanging on the left of the Hanger/ceiling rod to itself by inserting one end of the clip through a chain link on left and the other end of the clip through a chain link on right. Make sure chain loops are secured in each end of the clip.

NOTE: The location at which the Clip is used to attach the Chain to itself will determine how low or high the shield will hang. Use a smaller loop for a lower hanging shield and a larger loop for a higher hanging shield. This may take some adjustment.