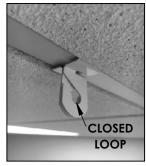

# \*\*START AT STEP 1 IF HANGING FROM SUSPENDED CEILING \*\*SKIP AHEAD TO STEP 3 IF HANGING FROM CEILING RODS/BARS.

**STEP 1:** Attach both Hangers labeled "L" to the frame of the suspended ceiling to the left of the desired shield position. Lift the ceiling tiles to slide the hangers on each side of the frame as shown below.

NOTE: The Hangers must form a closed circle as shown. This is only possible by using two Hangers labeled "L"

**STEP 2:** Repeat STEP 1 with both Hangers labeled "R" on the ceiling frame to the right of the one used in STEP 1.

NOTE: The Hangers must form a closed circle as shown. This is only possible by using two Hangers labeled "R"