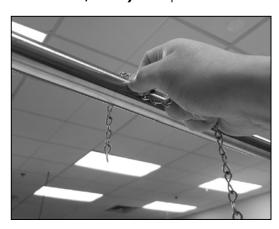

STEP 3 (FOR CEILING ROD/BARS): Drape chain over rod/bar. Feed chain downward.

**STEP 4:** Using a Clip, attach the chain hanging on the left of the Hanger/ceiling rod to itself by inserting one end of the clip through a chain link on left and the other end of the clip through a chain link on right. Make sure chain loops are secured in each end of the clip.