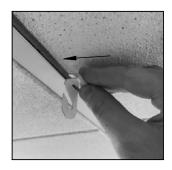

STEP 3 (FOR CEILING ROD/BARS): Drape chain over rod/bar. Feed chain downward.

**STEP 4:** Using a Clip, attach the chain hanging on the left of the Hanger/ceiling rod to itself by inserting one end of the clip through a chain link on left and the other end of the clip through a chain link on right. Make sure chain loops are secured in each end of the clip.

NOTE: The location at which the Clip is used to attach the Chain to itself will determine how low or high the shield will hang. Use a smaller loop for a lower hanging shield and a larger loop for a higher hanging shield. This may take some adjustment.