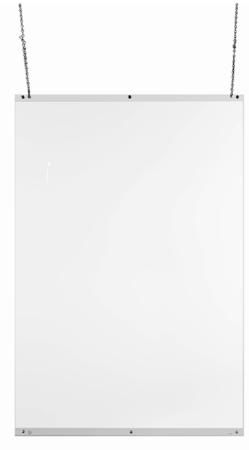

will hang. Use a smaller loop for a lower hanging shield and a larger loop for a higher hanging shield. This may take some adjustment.





STEP 5: Repeat STEPS 3-4 for installation of chain on right side.

# Clear Vinyl Hanging Shield

**ASSEMBLY INSTRUCTIONS** 

READ ALL INSTRUCTIONS BEFORE YOU BEGIN. DO NOT JUMP AHEAD OF ANY STEP.

**STEP 6:** Unroll your clear Vinyl Shield. Next, feed chain hanging down from ceiling on left side through hole at the top left of Vinyl Shield. Loop chain back up towards hanging chain and attach to itself using another Clip. Follow same procedure as in STEP 4, again ensuring chain loops are secured in each end of the clip.







STEP 7: Repeat STEP 6 for attaching right chain through hole in top right of your clear Vinyl Shield.

#### ASSEMBLY COMPLETED