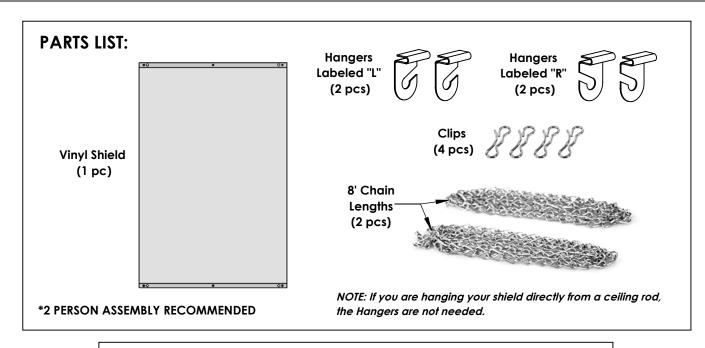

# \*\*START AT STEP 1 IF HANGING FROM SUSPENDED CEILING \*\*SKIP AHEAD TO STEP 3 IF HANGING FROM CEILING RODS/BARS.

**STEP 1:** Attach both Hangers labeled "L" to the frame of the suspended ceiling to the left of the desired shield position. Lift the ceiling tiles to slide the hangers on each side of the frame as shown below.

NOTE: The Hangers must form a closed circle as shown. This is only possible by using two Hangers labeled "L"

**STEP 2:** Repeat STEP 1 with both Hangers labeled "R" on the ceiling frame to the right of the one used in STEP 1.