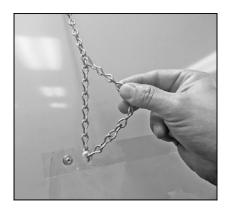

# Clear Vinyl Hanging Shield

**ASSEMBLY INSTRUCTIONS** 

READ ALL INSTRUCTIONS BEFORE YOU BEGIN. DO NOT JUMP AHEAD OF ANY STEP.

**STEP 6:** Unroll your clear Vinyl Shield. Next, feed chain hanging down from ceiling on left side through hole at the top left of Vinyl Shield. Loop chain back up towards hanging chain and attach to itself using another Clip. Follow same procedure as in STEP 4, again ensuring chain loops are secured in each end of the clip.

STEP 7: Repeat STEP 6 for attaching right chain through hole in top right of your clear Vinyl Shield.