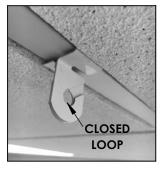

# \*\*START AT STEP 1 IF HANGING FROM SUSPENDED CEILING \*\*SKIP AHEAD TO STEP 3 IF HANGING FROM CEILING RODS/BARS.

**STEP 1:** Attach both Hangers labeled "L" to the frame of the suspended ceiling to the left of the desired shield position. Lift the ceiling tiles to slide the hangers on each side of the frame as shown below.

NOTE: The Hangers must form a closed circle as shown. This is only possible by using two Hangers labeled "L"

**STEP 2:** Repeat STEP 1 with both Hangers labeled "R" on the ceiling frame to the right of the one used in STEP 1.