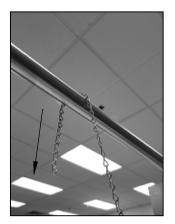

STEP 3 (FOR CEILING ROD/BARS): Drape chain over rod/bar. Feed chain downward.

**STEP 4:** Using a Clip, attach the chain hanging on the left of the Hanger/ceiling rod to itself by inserting one end of the clip through a chain link on left and the other end of the clip through a chain link on right. Make sure chain loops are secured in each end of the clip.