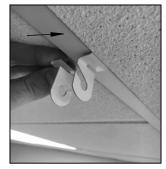

STEP 3 (FOR CEILING ROD/BARS): Drape chain over rod/bar. Feed chain downward.

**STEP 4:** Using a Clip, attach the chain hanging on the left of the Hanger/ceiling rod to itself by inserting one end of the clip through a chain link on left and the other end of the clip through a chain link on right. Make sure chain loops are secured in each end of the clip.

NOTE: The location at which the Clip is used to attach the Chain to itself will determine how low or high the shield will hang. Use a smaller loop for a lower hanging shield and a larger loop for a higher hanging shield. This may take some adjustment.

STEP 5: Repeat STEPS 3-4 for installation of chain on right side.