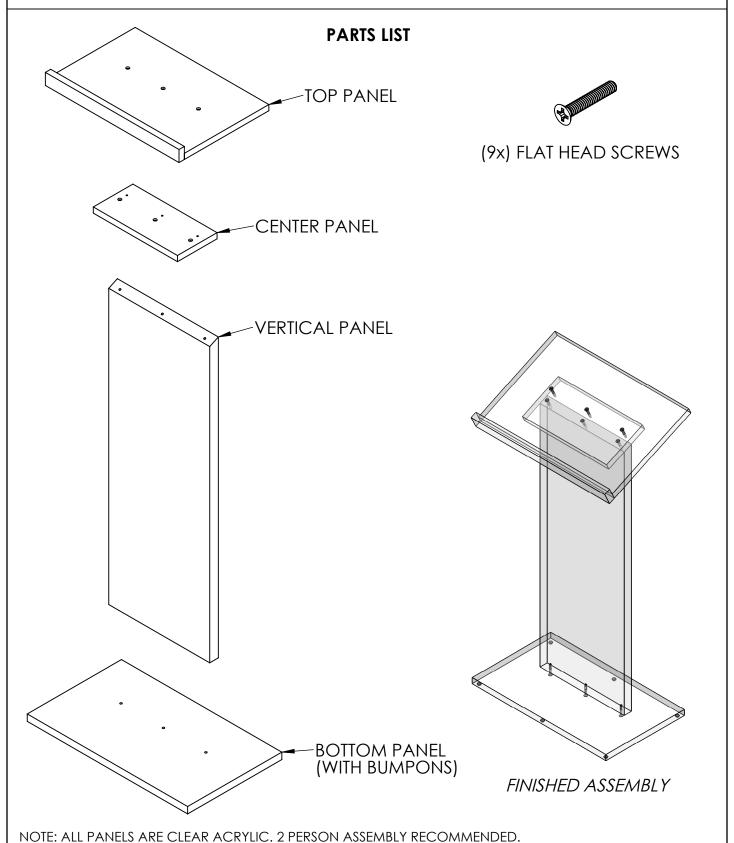

## Acrylic Deluxe Podium Lectern

**ASSEMBLY INSTRUCTIONS** 

READ ALL INSTRUCTIONS BEFORE YOU BEGIN. DO NOT JUMP AHEAD OF ANY STEP.

shopPOPdisplays makes no claim that these assembly instructions cover all details, conditions or variations, or that they cover all possible contingencies in connection with the assembly or installation of this product. It is the Purchaser's responsibility to ensure that all components of this product are properly assembled and installed in accordance with these instructions. shopPOPdisplays assumes no obligation or liability on account of any third-party recommendations, opinions or advice as to the assembly or installation of this product.

TOOLS REQUIRED - 1X PHILLIPS HEAD SCREWDRIVER (#3 DRIVE)