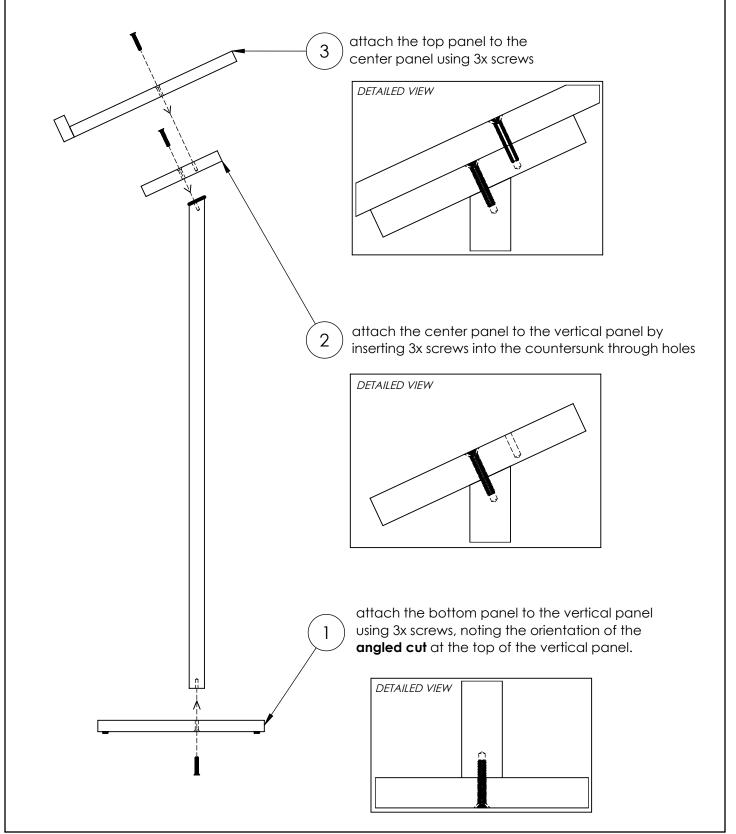

## Acrylic Deluxe Podium Lectern

**ASSEMBLY INSTRUCTIONS** 

READ ALL INSTRUCTIONS BEFORE YOU BEGIN. DO NOT JUMP AHEAD OF ANY STEP.

NOTE: Follow Steps 1 - 3 in order, starting from the bottom and working your way up.