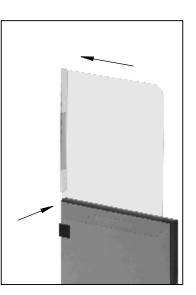

## Urinal Divider with Dual Lock

ASSEMBLY INSTRUCTIONS

READ ALL INSTRUCTIONS BEFORE YOU BEGIN. DO NOT JUMP AHEAD OF ANY STEP.

**STEP 6:** Remove the 3M protective film mask from the Dual Lock tape strips. Place Urinal Divider over two desired surfaces. Press firmly over the flange & outside face and hold for 30 seconds to bond the adhesive side of the Dual Lock tape strips to the desired surfaces.