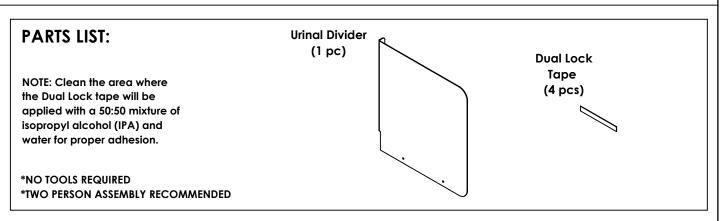

## Urinal Divider with Dual Lock

## ASSEMBLY INSTRUCTIONS

READ ALL INSTRUCTIONS BEFORE YOU BEGIN. DO NOT JUMP AHEAD OF ANY STEP.

**STEP 1:** Peel off the protective plastic film from both sides of Urinal Divider.

**STEP 2:** Remove the 3M protective film mask from one Dual Lock tape strip and apply the adhesive side facing inward vertically to the flange.

Dual Lock tape strip should be centered between holes.

**STEP 3:** Attach one Dual Lock tape strip to the Dual Lock tape strip on the flange of the Urinal Divider with the adhesive side facing outward.

Do not remove 3M protective film yet.

**STEP 4:** Remove the 3M protective film mask from one Dual Lock tape strip and apply the adhesive side facing inward horizontally to the inside of the Urinal Divider.

Dual Lock tape strip should be centered between holes.

**STEP 5:** Attach one Dual Lock tape strip to the Dual Lock tape strip on the inside of the Urinal Divider with the adhesive side facing outward.

Do not remove 3M protective film yet.

shopPOPdisplays makes no claim that these assembly instructions cover all details, conditions or variations, or that they cover all possible contingencies in connection with the assembly or installation of this product. It is the Purchaser's responsibility to ensure that all components of this product are properly assembled and installed in accordance with these instructions. shopPOPdisplays assumes no obligation or liability on account of any third-party recommendations, opinions or advice as to the assembly or installation of this product.