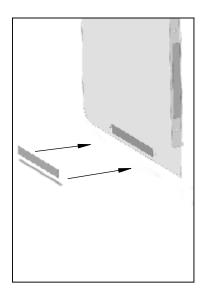

Dual Lock tape strip should be centered between holes.

**STEP 3:** Attach one Dual Lock tape strip to the Dual Lock tape strip on the flange of the Urinal Divider with the adhesive side facing outward.

Do not remove 3M protective film yet.

**STEP 4:** Remove the 3M protective film mask from one Dual Lock tape strip and apply the adhesive side facing inward horizontally to the inside of the Urinal Divider.