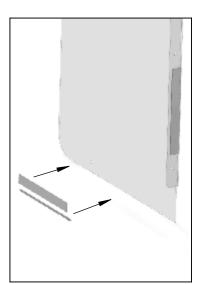

**STEP 7:** Assembly is now completed. You can remove and reattach as needed. Two Dual Lock strips will stay on the desired surfaces and the other two on the Urinal Divider.

**STEP 8:** When reattaching make sure the Dual Lock tape strips are firmly attached to each other.

## ASSEMBLY COMPLETED

shopPOPdisplays makes no claim that these assembly instructions cover all details, conditions or variations, or that they cover all possible contingencies in connection with the assembly or installation of this product. It is the Purchaser's responsibility to ensure that all components of this product are properly assembled and installed in accordance with these instructions. shopPOPdisplays assumes no obligation or liability on account of any third-party recommendations, opinions or advice as to the assembly or installation of this product.