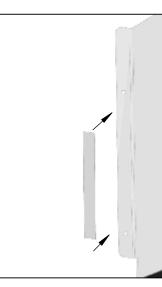

Dual Lock tape strip should be centered between holes.

**STEP 3:** Attach one Dual Lock tape strip to the Dual Lock tape strip on the flange of the Urinal Divider with the adhesive side facing outward.

Do not remove 3M protective film yet.

**STEP 4:** Remove the 3M protective film mask from one Dual Lock tape strip and apply the adhesive side facing inward horizontally to the inside of the Urinal Divider.

Dual Lock tape strip should be centered between holes.

**STEP 5:** Attach one Dual Lock tape strip to the Dual Lock tape strip on the inside of the Urinal Divider with the adhesive side facing outward.

Do not remove 3M protective film yet.

shopPOPdisplays makes no claim that these assembly instructions cover all details, conditions or variations, or that they cover all possible contingencies in connection with the assembly or installation of this product. It is the Purchaser's responsibility to ensure that all components of this product are properly assembled and installed in accordance with these instructions. shopPOPdisplays assumes no obligation or liability on account of any third-party recommendations, opinions or advice as to the assembly or installation of this product.