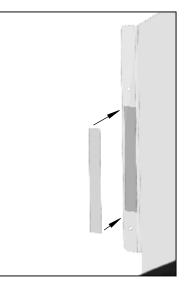

## Urinal Divider with Dual Lock

ASSEMBLY INSTRUCTIONS

READ ALL INSTRUCTIONS BEFORE YOU BEGIN. DO NOT JUMP AHEAD OF ANY STEP.

**STEP 6:** Remove the 3M protective film mask from the Dual Lock tape strips. Place Urinal Divider over two desired surfaces. Press firmly over the flange & outside face and hold for 30 seconds to bond the adhesive side of the Dual Lock tape strips to the desired surfaces.

**STEP 7:** Assembly is now completed. You can remove and reattach as needed. Two Dual Lock strips will stay on the desired surfaces and the other two on the Urinal Divider.

**STEP 8:** When reattaching make sure the Dual Lock tape strips are firmly attached to each other.