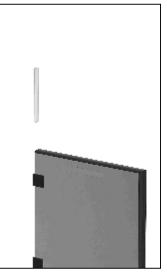

**STEP 7:** Assembly is now completed. You can remove and reattach as needed. Two Dual Lock strips will stay on the desired surfaces and the other two on the Urinal Divider.

**STEP 8:** When reattaching make sure the Dual Lock tape strips are firmly attached to each other.