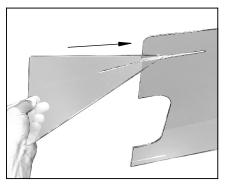

**STEP 2:** Place the Main Panel Upright on its side & align one of its side slots with the slot on one of the Side Panel Uprights.

**STEP 3:** Slide the Side Panel Upright into the Main Panel Upright until it stops. The bottom edge of the Main Panel Upright & the Side Panel Upright will be flush with each other.

**STEP 4:** Repeat STEP 3 to install the other Side Panel Upright into remaining slot on Main Panel Upright, again ensuring that the bottom edge of the Side Panel Upright is flush with the bottom of the Main Panel Upright.