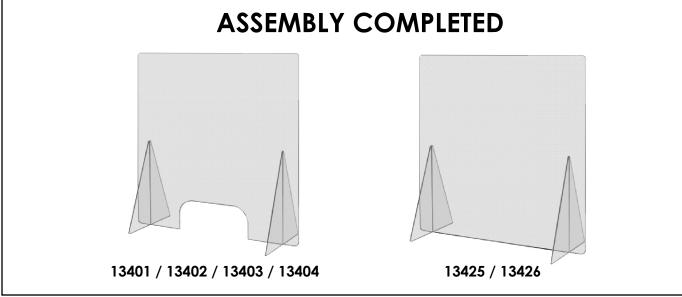

**STEP 5:** Turn the shield upright so that the bottom edges of the Main Panel Upright and Side Panel Uprights are sitting flush with the surface you are placing the shield on.

shopPOPdisplays makes no claim that these assembly instructions cover all details, conditions or variations, or that they cover all possible contingencies in connection with the assembly or installation of this product. It is the Purchaser's responsibility to ensure that all components of this product are properly assembled and installed in accordance with these instructions. shopPOPdisplays assumes no obligation or liability on account of any third-party recommendations, opinions or advice as to the assembly or installation of this product.