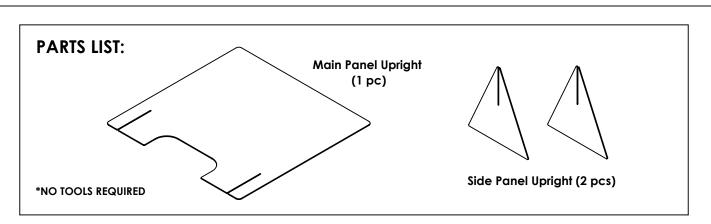

## Economy Countertop Sneeze Guard

ASSEMBLY INSTRUCTIONS

READ ALL INSTRUCTIONS BEFORE YOU BEGIN. DO NOT JUMP AHEAD OF ANY STEP.

**STEP 1:** Peel off the protective plastic film from both sides of Main Panel Upright & Side Panel Uprights.