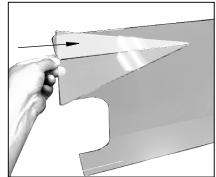

**STEP 4:** Repeat STEP 3 to install the other Side Panel Upright into remaining slot on Main Panel Upright, again ensuring that the bottom edge of the Side Panel Upright is flush with the bottom of the Main Panel Upright.