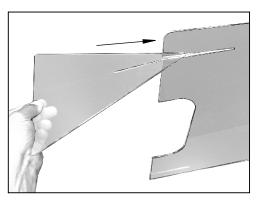

**STEP 2:** Place the Main Panel Upright on its side & align one of its side slots with the slot on one of the Side Panel Uprights.

**STEP 3:** Slide the Side Panel Upright into the Main Panel Upright until it stops. The bottom edge of the Main Panel Upright & the Side Panel Upright will be flush with each other.

**STEP 4:** Repeat STEP 3 to install the other Side Panel Upright into remaining slot on Main Panel Upright, again ensuring that the bottom edge of the Side Panel is flush with the bottom of the Main Panel Upright.