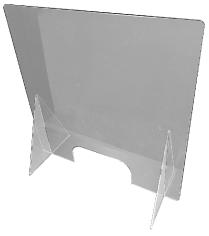

both sides of Main Panel Upright & Side Panel Uprights.

**STEP 2:** Place the Main Panel Upright on its side & align one of its side slots with the slot on one of the Side Panel Uprights.



**STEP 3:** Slide the Side Panel Upright into the Main Panel Upright until it stops. The bottom edge of the Main Panel Upright & the Side Panel Upright will be flush with each other.



**STEP 4:** Repeat STEP 3 to install the other Side Panel Upright into remaining slot on Main Panel Upright, again ensuring that the bottom edge of the Side Panel is flush with the bottom of the Main Panel Upright.

**STEP 5:** Turn the shield upright so that the bottom edges of the Main Panel Upright and Side Panel Uprights are sitting flush with the surface you are placing the shield on.

## **ASSEMBLY COMPLETED**



13401 / 13402 / 13403 / 13404