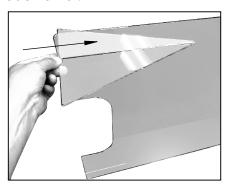

**STEP 4:** Repeat STEP 3 to install the other Side Panel Upright into remaining slot on Main Panel Upright, again ensuring that the bottom edge of the Side Panel is flush with the bottom of the Main Panel Upright.

**STEP 5:** Turn the shield upright so that the bottom edges of the Main Panel Upright and Side Panel Uprights are sitting flush with the surface you are placing the shield on.