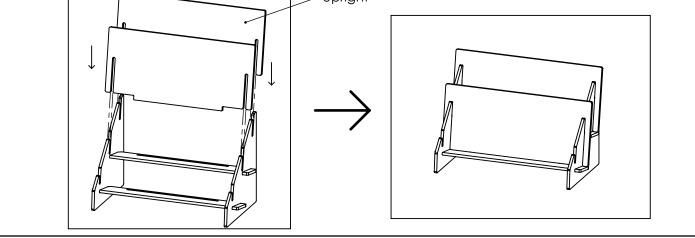

## #18005 Wood and Acrylic 2 Tier Countertop Display

ASSEMBLY INSTRUCTIONS

READ ALL INSTRUCTIONS BEFORE YOU BEGIN. DO NOT JUMP AHEAD OF ANY STEP.

**STEP 3:** Insert the Front Upright into the bottom vertical slot on the Side Panels, as shown below.