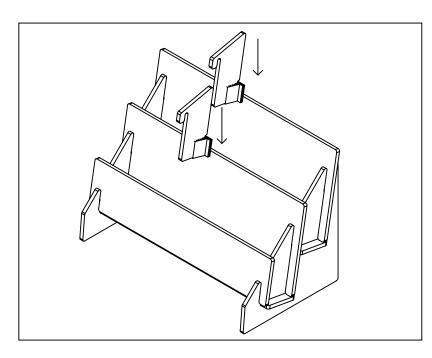

**STEP 4:** Insert the Dividers into the grippers, as shown below.

shopPOPdisplays makes no claim that these assembly instructions cover all details, conditions or variations, or that they cover all possible contingencies in connection with the assembly or installation of this product. It is the Purchaser's responsibility to ensure that all components of this product are properly assembled and installed in accordance with these instructions. shopPOPdisplays assumes no obligation or liability on account of any third-party recommendations, opinions or advice as to the assembly or installation of this product.