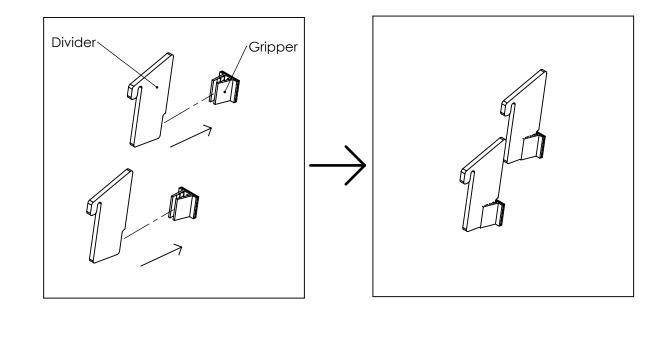

**STEP 4:** Insert the Dividers into the grippers, as shown below.

shopPOPdisplays makes no claim that these assembly instructions cover all details, conditions or variations, or that they cover all possible contingencies in connection with the assembly or installation of this product. It is the Purchaser's responsibility to ensure that all components of this product are properly assembled and installed in accordance with these instructions. shopPOPdisplays assumes no obligation or liability on account of any third-party recommendations, opinions or advice as to the assembly or installation of this product.