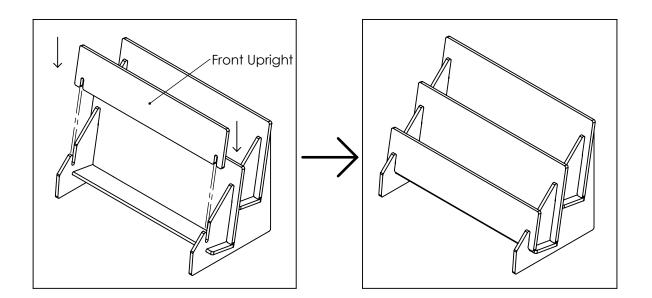

## #18005 Wood and Acrylic 2 Tier Countertop Display

ASSEMBLY INSTRUCTIONS

READ ALL INSTRUCTIONS BEFORE YOU BEGIN. DO NOT JUMP AHEAD OF ANY STEP.

**STEP 3:** Insert the Front Upright into the bottom vertical slot on the Side Panels, as shown below.