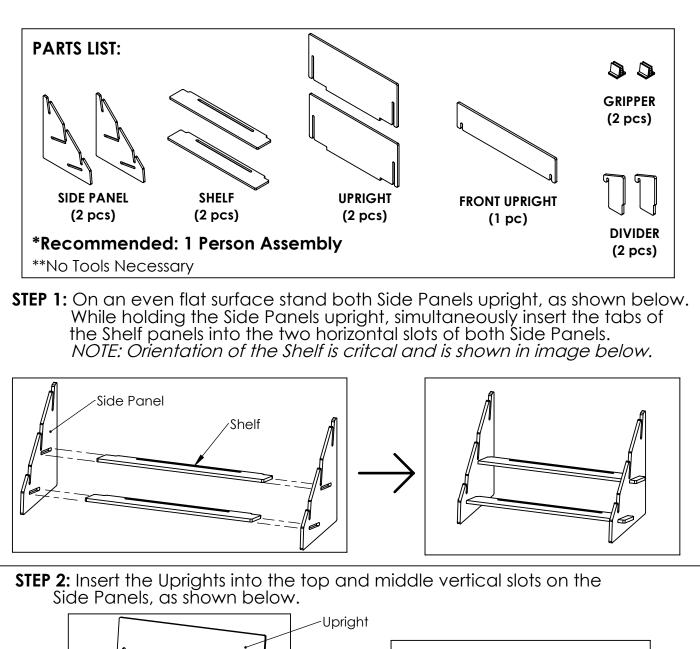

## #18005 Wood and Acrylic 2 Tier Countertop Display

ASSEMBLY INSTRUCTIONS

READ ALL INSTRUCTIONS BEFORE YOU BEGIN. DO NOT JUMP AHEAD OF ANY STEP.

**STEP 3:** Insert the Front Upright into the bottom vertical slot on the Side Panels, as shown below.