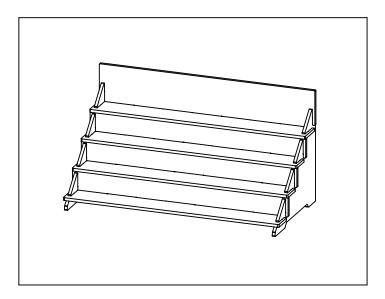

STEP 2: Repeat STEP 1 for the remaining Back Panels.



## #18004 Wooden 4 Tier Countertop Step Display

**ASSEMBLY INSTRUCTIONS** 

READ ALL INSTRUCTIONS BEFORE YOU BEGIN. DO NOT JUMP AHEAD OF ANY STEP.

**STEP 3:** Insert the Top Shelf Panel into the top horizontal slot on both Side Panels, as shown below.



**STEP 4:** Insert the Shelf Panels into the remaining horizontal slots on both Side Panels, as shown below.



## #18004 Wooden 4 Tier Countertop Step Display

**ASSEMBLY INSTRUCTIONS** 

READ ALL INSTRUCTIONS BEFORE YOU BEGIN. DO NOT JUMP AHEAD OF ANY STEP.

**STEP 5:** Insert the Top Back Panel into the top vertical slot on both Side Panels, as shown below. *Note: If needed, using a rubber mallet (sold separately), gently tap the parts into place.* 



## **COMPLETED ASSEMBLY**