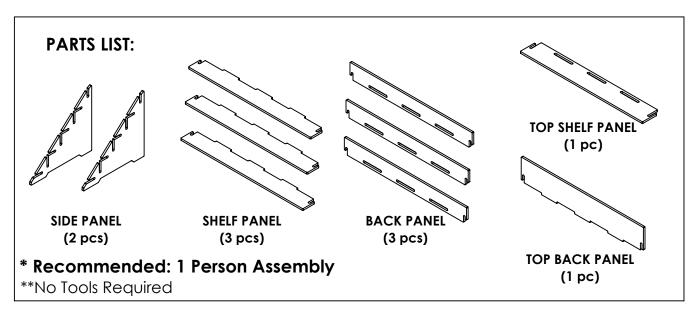

## #18004 Wooden 4 Tier Countertop Step Display

ASSEMBLY INSTRUCTIONS

READ ALL INSTRUCTIONS BEFORE YOU BEGIN. DO NOT JUMP AHEAD OF ANY STEP.

**STEP 1:** On an even flat surface stand both Side Panels upright, as shown below. While holding the Side Panels upright, simultaneously slide the slots of a Back Panel into the first vertical slots of both Side Panels.