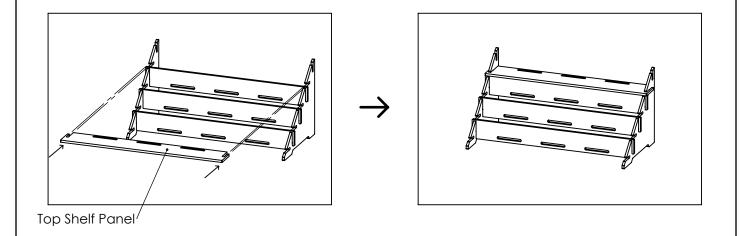

## #18004 Wooden 4 Tier Countertop Step Display

ASSEMBLY INSTRUCTIONS

READ ALL INSTRUCTIONS BEFORE YOU BEGIN. DO NOT JUMP AHEAD OF ANY STEP.



**STEP 1:** On an even flat surface stand both Side Panels upright, as shown below. While holding the Side Panels upright, simultaneously slide the slots of a Back Panel into the first vertical slots of both Side Panels.





STEP 2: Repeat STEP 1 for the remaining Back Panels.



## #18004 Wooden 4 Tier Countertop Step Display

**ASSEMBLY INSTRUCTIONS** 

READ ALL INSTRUCTIONS BEFORE YOU BEGIN. DO NOT JUMP AHEAD OF ANY STEP.

**STEP 3:** Insert the Top Shelf Panel into the top horizontal slot on both Side Panels, as shown below.



**STEP 4:** Insert the Shelf Panels into the remaining horizontal slots on both Side Panels, as shown below.



## #18004 Wooden 4 Tier Countertop Step Display

**ASSEMBLY INSTRUCTIONS** 

READ ALL INSTRUCTIONS BEFORE YOU BEGIN. DO NOT JUMP AHEAD OF ANY STEP.

**STEP 5:** Insert the Top Back Panel into the top vertical slot on both Side Panels, as shown below. *Note: If needed, using a rubber mallet (sold separately), gently tap the parts into place.* 



## **COMPLETED ASSEMBLY**