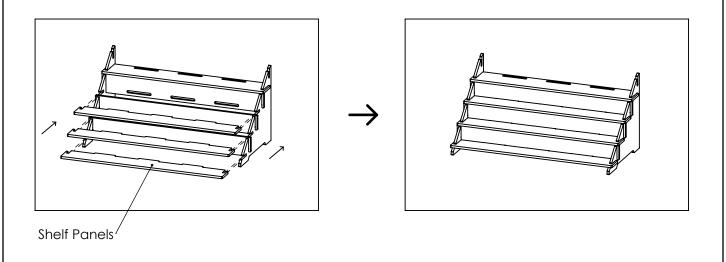

**STEP 4:** Insert the Shelf Panels into the remaining horizontal slots on both Side Panels, as shown below.