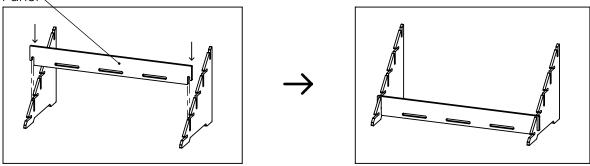

## #18004 Wooden 4 Tier Countertop Step Display

ASSEMBLY INSTRUCTIONS

READ ALL INSTRUCTIONS BEFORE YOU BEGIN. DO NOT JUMP AHEAD OF ANY STEP.



**STEP 1:** On an even flat surface stand both Side Panels upright, as shown below. While holding the Side Panels upright, simultaneously slide the slots of a Back Panel into the first vertical slots of both Side Panels.





STEP 2: Repeat STEP 1 for the remaining Back Panels.



## #18004 Wooden 4 Tier Countertop Step Display

**ASSEMBLY INSTRUCTIONS** 

READ ALL INSTRUCTIONS BEFORE YOU BEGIN. DO NOT JUMP AHEAD OF ANY STEP.

**STEP 3:** Insert the Top Shelf Panel into the top horizontal slot on both Side Panels, as shown below.



**STEP 4:** Insert the Shelf Panels into the remaining horizontal slots on both Side Panels, as shown below.



## #18004 Wooden 4 Tier Countertop Step Display

**ASSEMBLY INSTRUCTIONS** 

READ ALL INSTRUCTIONS BEFORE YOU BEGIN. DO NOT JUMP AHEAD OF ANY STEP.

**STEP 5:** Insert the Top Back Panel into the top vertical slot on both Side Panels, as shown below. *Note: If needed, using a rubber mallet (sold separately), gently tap the parts into place.* 



## **COMPLETED ASSEMBLY**