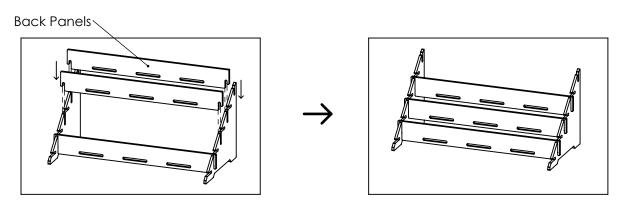

**STEP 4:** Insert the Shelf Panels into the remaining horizontal slots on both Side Panels, as shown below.