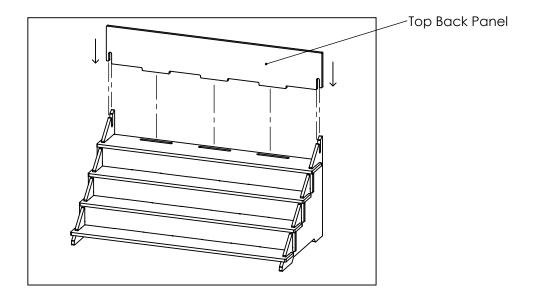

## #18004 Wooden 4 Tier Countertop Step Display

**ASSEMBLY INSTRUCTIONS** 

READ ALL INSTRUCTIONS BEFORE YOU BEGIN. DO NOT JUMP AHEAD OF ANY STEP.

**STEP 5:** Insert the Top Back Panel into the top vertical slot on both Side Panels, as shown below. *Note: If needed, using a rubber mallet (sold separately), gently tap the parts into place.* 